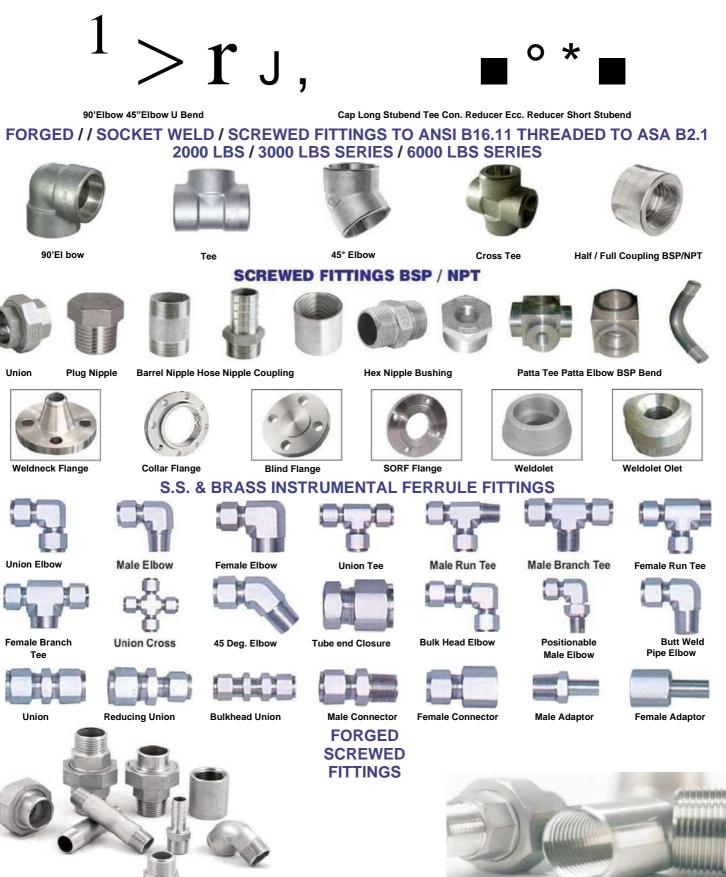

UNION



SMS LINER / PART



Union Glass Type



IC FITTING



FLOAT VALVE



FILTER HOUSING



CROSS TEE



TC HOSE



HOSE NIPPLE



**BSP NPT PLUG** 



HEX ROD



FOOT VALVE



Y TYPE TEE



TC CLAMP



UNION DIARY SMS IDF WELDABLE DN



FERRULE MALE/FEMALE



QRC COUPLING



S.S./C.S FLANGES









## **INDUSTRIAL VALVES, COCKS & PIPE FITTING ACCESSORIES**













Union Ring

**Butterfly Gasket** 





3 PCS BALL TC VALVE



**BSP BALL VALVE** 



3 PCS BALL VALVE S/E

3 PCS BALL VALVE S/E

3 WAY BALL VALVE S/E

Sight Glass Union



BUTTERFLY VALVE









SMS BALL VALVE









GATE VALVE



SIGHTGLASS



FLANGE BALL VALVE





TC Ball Valve 3 Way



3 Way VALVE

IC BALL VALVE IMPORTED CAM LOCK & WHITE STAINER 3PCS BALL VALVE



## **BUTT WELDING FITTINGS TO ANSI BI 6.9**