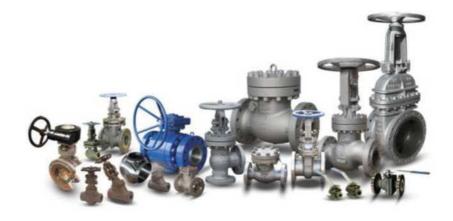

# COUPLINGS

Spares for couplings of any make such as Rubber Spaces, Rubber Bush etc. Lovejoy Coupling spares

Complete Coupling

- IBR and General-purpose valve
- Bell-o-Seal valves
- Steam accessories like TD Trap
  and Ball Float trap
- NRV and Special Valves
- Actuators Electric and Pneumatic