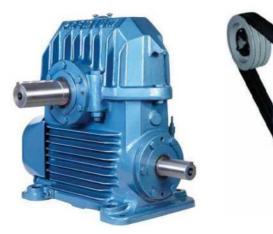

# TRANSMISSION

Complete Gear Box Spares for any make gearbox

including internals and White Metal Bearings (Ex- Elecon) Pulleys and Belts (V- Belt )