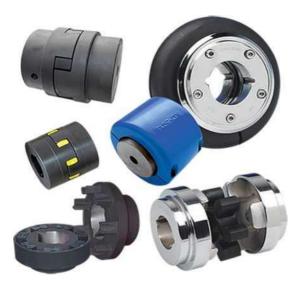

# COUPLINGS

Spares for couplings of any make such as Rubber Spaces, Rubber Bush etc. Lovejoy Coupling spares

Complete Coupling

- IBR and General-purpose valve
- Bell-o-Seal valves
- Steam accessories like TD Trap
  and Ball Float trap
- NRV and Special Valves
- Actuators Electric and Pneumatic