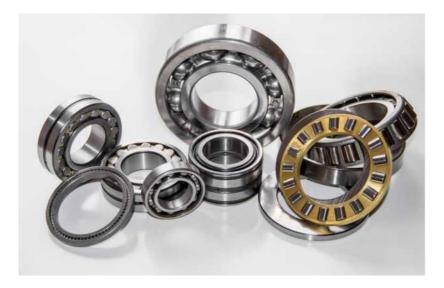

# BEARINGS

- All make Bearings Such as SKF, FAG, NTN and TIMKEN 100% Genuine product Bearing are sourced directly from the Manufacturer without any local Distributor involvement
- Special Purpose bearings are also available Best Price Guaranteed