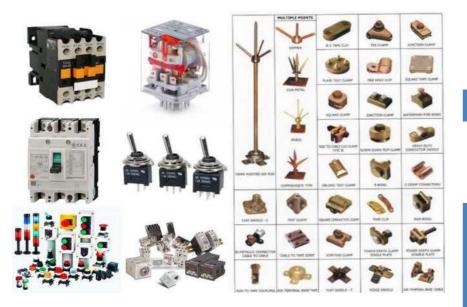

# ELECTRICAL ACCERSSORIES

- Electrical switch Gears LT & HT
- Earthing Materials in Both Copper and GI
- Push Buttons, Switch, Connectors, Contactors
- Relay and Thermocouple
- Sensor and Timer
- LT Distribution Panel
- HMI and PLC
- Copper Strips and Rods